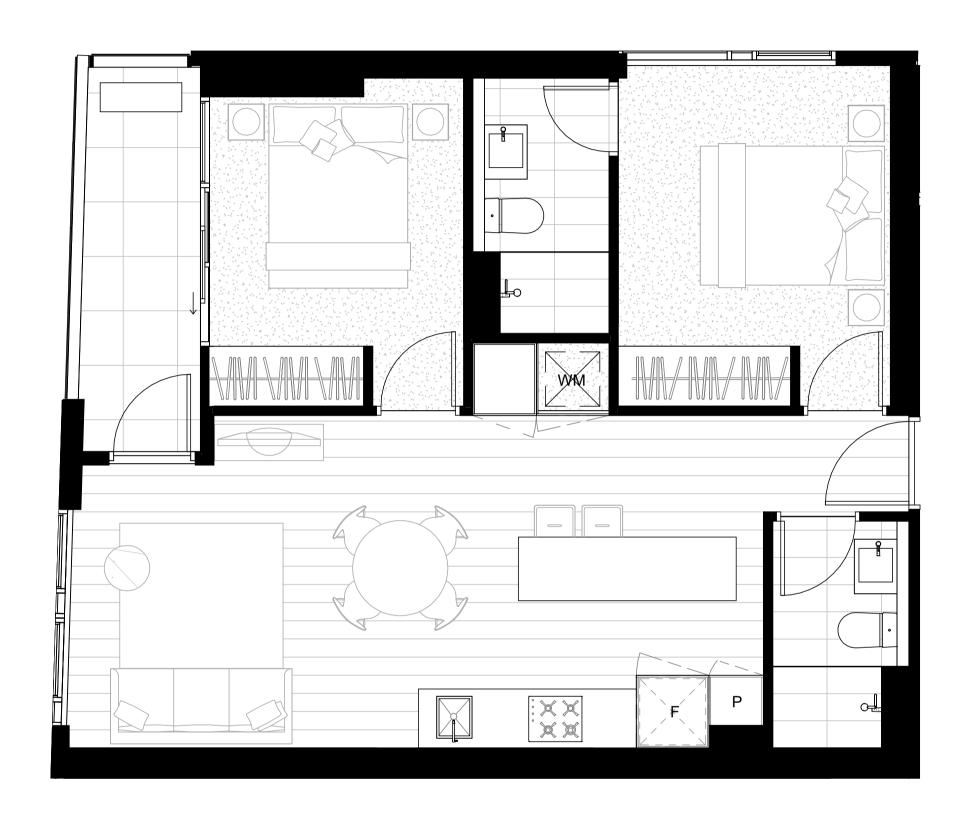

## APARTMENT TYPE 2P.2

5.03, 6.03, 7.03, 8.03, 9.03, 10.03, 11.03, 12.03, 13.03, 14.03, 15.03, 16.03, 17.03

BEDROOM 2

BATHROOM 2

CARPARK 1

INTERNAL AREA 68.0 m²

TERRACE AREA 6.5 m²

TOTAL AREA 74.5 m²